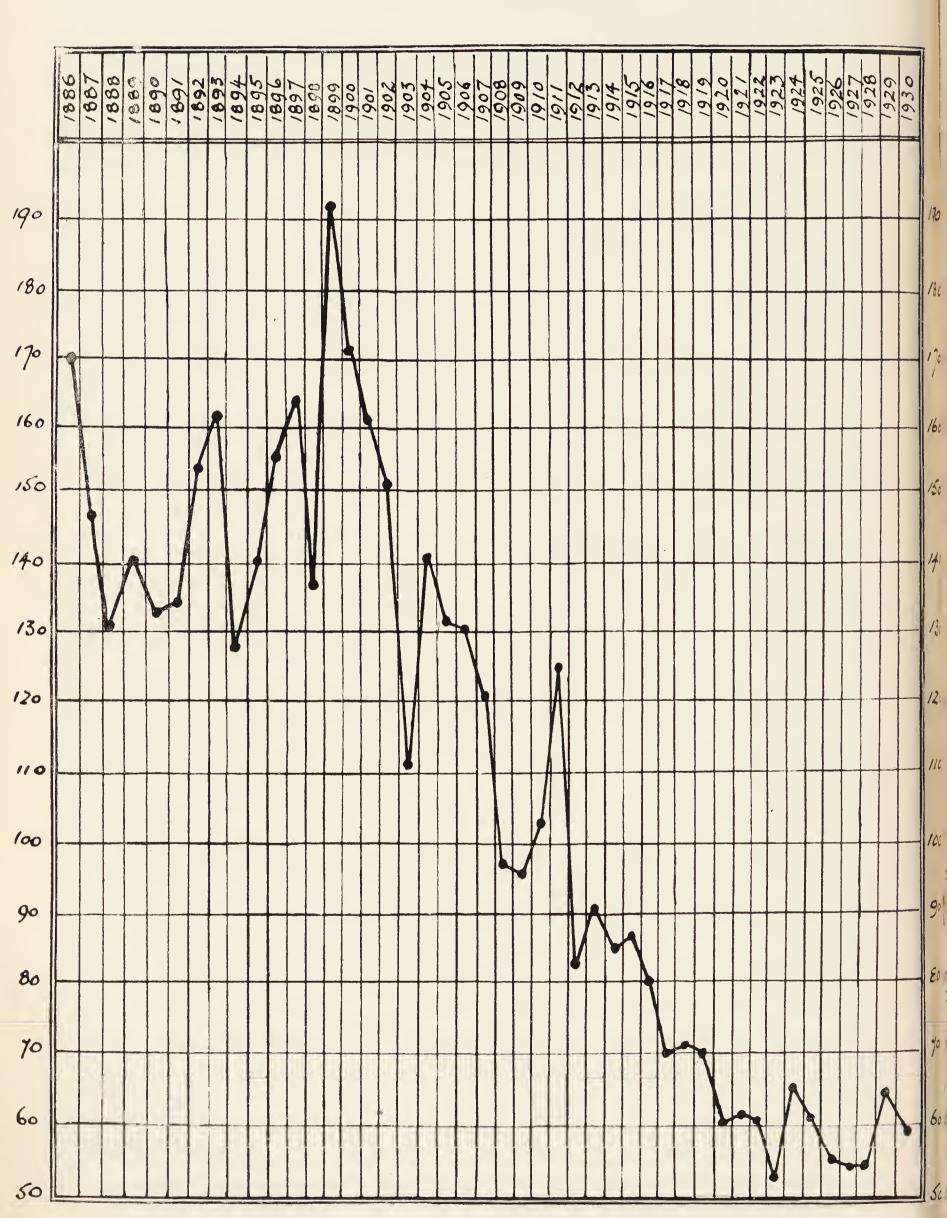

TABLE I.

Table showing the Population, Marriages, Inhabited Houses, Births and Deaths, for the year 1930, and the ten preceding years.

## GROSS NUMBERS.

| Year                           | Estimated  | No. of<br>Inhabited | Marriages | Registered | Total              | Number of       | Deaths           |
|--------------------------------|------------|---------------------|-----------|------------|--------------------|-----------------|------------------|
|                                | Population | Houses              |           | Births     | Total,<br>all ages | Under<br>1 year | Under<br>5 years |
| 1930                           | *242,000   | 57,591              | 2,242     | 4,409      | 2,856              | 250             | 415              |
| 1929                           | *242,000   | 56,861              | 2,017     | 4,519      | 3,345              | 293             | 438              |
| 1928                           | *240,700   | 54,740              | 2,100     | 4,579      | 2,669              | 242             | 359              |
| 1927                           | *232,100   | 54,068              | 1,981     | 4,349      | 2,877              | 235             | 410              |
| 1926                           | *231,500   | 53,279              | 1,950     | 4,636      | 2,703              | 247             | 395              |
| 1925                           | *232,900   | 52,649              | 1,958     | 4,857      | 2,802              | 296             | 447              |
| 1924                           | *232,000   | 52,161              | 1,937     | 5,022      | 2,977              | 348             | 542              |
| 1923                           | *230,718   | 51,692              | 1,924     | 5,314      | 2,524              | 276             | 433              |
| 1922                           | *236,630   | 51,477              | 2,053     | 5,529      | 2,874              | 349             | 531              |
| 1921                           | *233,929   | 51,050              | 2,132     | 5,651      | 2,612              | 355             | 510              |
| 1920                           | *233,805   | 50,797              | 2,269     | 6,508      | 2,585              | 380             | 560              |
|                                |            |                     |           |            |                    |                 |                  |
|                                |            |                     |           |            |                    |                 |                  |
| Average<br>10 years<br>1920-29 | 234,628    | 52,877              | 2,032     | 5,096      | 2,796              | 302             | 462              |

Table showing the Annual Birth-rate, Rate of Mortality, and Death-rates among children for the year 1930, and ten preceding years.

| Year                               | Birth-rate<br>per 1000<br>of the<br>Population | Annual Rate of Mortality per 1000 living from all causes | Annual Rate of Mortality per 1000 living from Principal Zymotic Diseases | Deaths of Children under 1 year: Percentage to total Deaths | of Children<br>under 1 year | Deaths of Children under 5 years: Percentage to total Deaths |
|------------------------------------|------------------------------------------------|----------------------------------------------------------|--------------------------------------------------------------------------|-------------------------------------------------------------|-----------------------------|--------------------------------------------------------------|
| †1930                              | 16.30                                          | 11.80                                                    | 0.71                                                                     | 8.7                                                         | . 59                        | 14.5                                                         |
| †1929                              | 16.80                                          | 13.82                                                    | 0 • 49                                                                   | 8.7                                                         | 66                          | 13.0                                                         |
| †1928                              | 17.21                                          | 11.34                                                    | 0.41                                                                     | 8.9                                                         | 55                          | 13.2                                                         |
| †1927                              | 17.08                                          | 12.68                                                    | 0.52                                                                     | 7.9                                                         | 55                          | 13.9                                                         |
| <b>†</b> 1926                      | 18.20                                          | 11.67                                                    | 0.60                                                                     | 9.1                                                         | 54                          | 14.6                                                         |
| †1925                              | 19.07                                          | 12.30                                                    | 0.52                                                                     | 10.3                                                        | 62                          | 15.5                                                         |
| †1924                              | 20.10                                          | 12.58                                                    | 0 • 44                                                                   | 11.6                                                        | 69                          | 18.1                                                         |
| †1923                              | 21.06                                          | 10.93                                                    | 0.61                                                                     | 10.9                                                        | 52                          | 17.1                                                         |
| †1922                              | 22 · 11                                        | 12.14                                                    | 0.61                                                                     | 12.1                                                        | 63                          | 18.4                                                         |
| †1921                              | 22.90                                          | 11.20                                                    | 0.75                                                                     | 13.5                                                        | 63                          | 19.5                                                         |
| <b>†</b> 1920                      | 25.90                                          | 11.10                                                    | 0.59                                                                     | 15.0                                                        | 60                          | 21.6                                                         |
|                                    |                                                |                                                          |                                                                          |                                                             |                             |                                                              |
| Average of<br>10 years,<br>1920-29 | 20.04                                          | 11.97                                                    | 0.55                                                                     | 10.8                                                        | 59                          | 16.4                                                         |